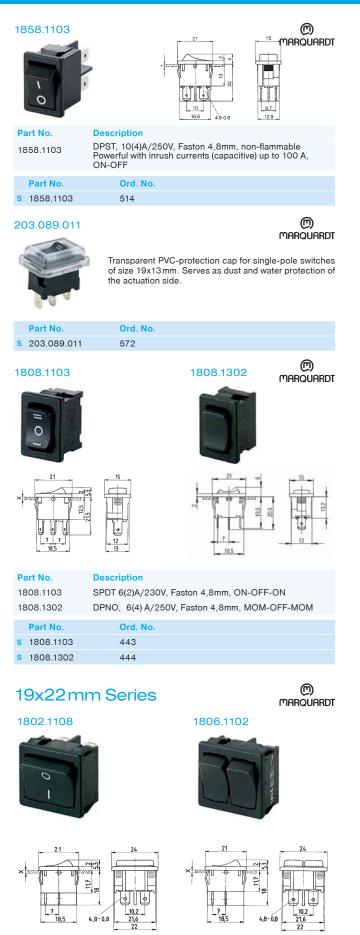

ance Switch Markets. We are customer-focused, quality-minded and driven to excellence by the best people in the industry.

## **19x13mm Series** 1801.1x02





1800.1102

## Part No. Description

1800.1102 SPST, 10(4)A/250V, Faston 4,8mm, glim-lamp backlight , ON-OFF 1801.1102 SPST,10(4)A/250V, Faston 4,8mm, ON-OFF

1801.1202 SPDT, 4(2)A/250VAC, Faston 4,8mm, OFF-MOM

| Part No.           | Ord. No. |
|--------------------|----------|
| <b>S</b> 1800.1102 | 422      |
| <b>S</b> 1801.1102 | 426      |
| <b>S</b> 1801.1202 | 429      |

## 1801.1146











1801.1146 SPST, 10(4)A/250V, Faston 4,8mm, ON-OFF

Ord. No.

428

427

1801.1119 SPST, 10(4)A/250V, Faston 4,8mm , red mark, ON-OFF

| Part No. |           |
|----------|-----------|
| s        | 1801.1146 |
| 0        | 1801.1119 |



s - in-stock product o - on order product. Prices are quoted in EUR excluding VAT and transport costs.

Н