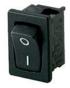

## 1801.1146

1801.1146 SPST, 10(4)A/250V, Faston 4,8mm, ON-OFF

Ord. No.

428

427

1801.1119 SPST, 10(4)A/250V, Faston 4,8mm , red mark, ON-OFF

| Part No. |           |
|----------|-----------|
| s        | 1801.1146 |
| 0        | 1801.1119 |