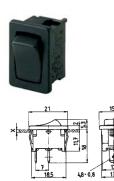

## **19x13mm Series** 1801.1x02

1800.1102

## Part No. Description

1800.1102 SPST, 10(4)A/250V, Faston 4,8mm, glim-lamp backlight , ON-OFF 1801.1102 SPST,10(4)A/250V, Faston 4,8mm, ON-OFF

1801.1202 SPDT, 4(2)A/250VAC, Faston 4,8mm, OFF-MOM

| Part No.           | Ord. No. |
|--------------------|----------|
| <b>S</b> 1800.1102 | 422      |
| <b>S</b> 1801.1102 | 426      |
| <b>S</b> 1801.1202 | 429      |