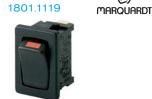

## 1801.1146

1801.1146 SPST, 10(4)A/250V, Faston 4,8mm, ON-OFF

Ord. No.

428

427

1801.1119 SPST, 10(4)A/250V, Faston 4,8mm , red mark, ON-OFF

| Part No. |           |
|----------|-----------|
| s        | 1801.1146 |
| 0        | 1801.1119 |