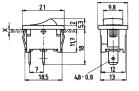

## **19x13mm Series** 1801.1x02

1800.1102

## Part No. Description

1800.1102 SPST, 10(4)A/250V, Faston 4,8mm, glim-lamp backlight , ON-OFF 1801.1102 SPST,10(4)A/250V, Faston 4,8mm, ON-OFF

1801.1202 SPDT, 4(2)A/250VAC, Faston 4,8mm, OFF-MOM

| Part No.           | Ord. No. |
|--------------------|----------|
| <b>S</b> 1800.1102 | 422      |
| <b>S</b> 1801.1102 | 426      |
| <b>S</b> 1801.1202 | 429      |