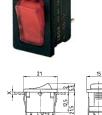

## Part No. Description

1800.1102 SPST, 10(4)A/250V, Faston 4,8mm, glim-lamp backlight , ON-OFF 1801.1102 SPST,10(4)A/250V, Faston 4,8mm, ON-OFF

1801.1202 SPDT, 4(2)A/250VAC, Faston 4,8mm, OFF-MOM

| Part No.           | Ord. No. |
|--------------------|----------|
| <b>S</b> 1800.1102 | 422      |
| <b>S</b> 1801.1102 | 426      |
| <b>S</b> 1801.1202 | 429      |